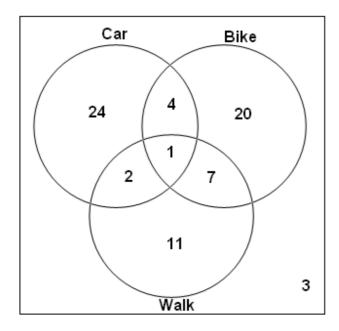

## **Answer the Questions Based on Venn Diagrams**

The mode of transportation to school for grade 5 students is given below:

1. How many students walk to school?

Answer: \_\_\_\_\_

- 2. How many students travel by bike and car but do not walk?

  Answer: \_\_\_\_\_\_
- 3. How many students took this survey?

  Answer: \_\_\_\_\_
- 4. How many students use only bikes?

  Answer: \_\_\_\_\_
- 5. How many students use all the three modes of transportation?

  Answer: \_\_\_\_\_\_

Student Name: \_\_\_\_\_ Score: