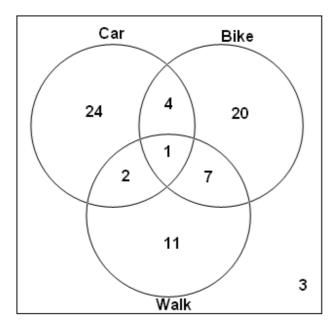

## **Answers**

1. How many students walk to school?

Answer: 21

- 2. How many students travel by bike and car but do not walk? Answer: 4
- 3. How many students took this survey?

Answer: 72

4. How many students use only bikes?

Answer: 20

5. How many students use all the three modes of transportation?

Answer: 1